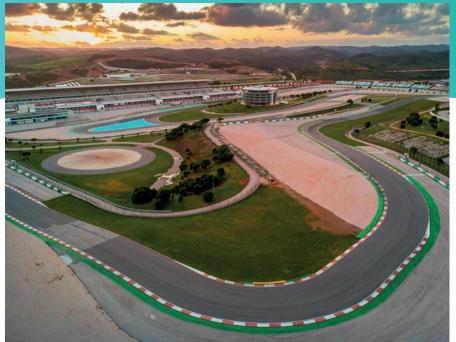

# CIRCUIT PORTIMAO PORTIMAO, PORTUGAL

#### April 15th + 16th, 2024 (Monday + Tuesday)

The Autodromo Internacional do Algarve (commonly referred to as Portimao Circuit) is famous as a favourite of the World Superbike Championships, this flowing rollercoaster of tarmac is a must drive – especially now that you have this exclusive opportunity with RSRIberia!

Construction on the track finished in October 2008, and was designed by Ricardo Pina Arquitectos. Sporting some major elevation changes, creating both blind crests and tricky cambers to keep challenging you every lap you drive!

Overall, Portimao Circuit is super-fast, super exciting and super safe – provided you give it the respect it demands!

**Length:** 4.7km (2,9mi)

Corners: 18 Noise Limit: 130dB

Official Website: www.autodromodoalgarve.com