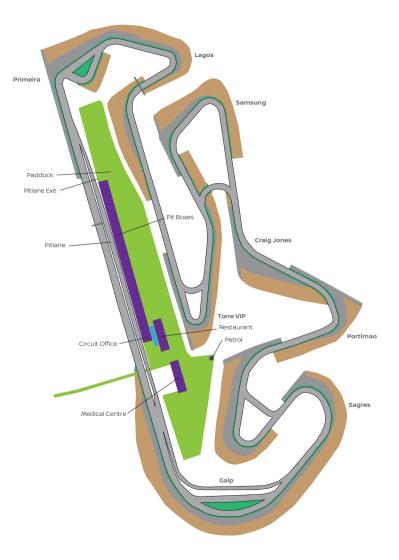

# CIRCUIT PORTIMAO PORTIMAO, PORTUGAL

#### April 15th + 16th, 2024 (Monday + Tuesday)

The Autodromo Internacional do Algarve (commonly referred to as Portimao Circuit) is famous as a favourite of the World Superbike Championships, this flowing rollercoaster of tarmac is a must drive – especially now that you have this exclusive opportunity with RSRIberia!

Construction on the track finished in October 2008, and was designed by Ricardo Pina Arquitectos. Sporting some major elevation changes, creating both blind crests and tricky cambers to keep challenging you every lap you drive!

Overall, Portimao Circuit is super-fast, super exciting and super safe – provided you give it the respect it demands!

**Length:** 4.7km (2,9mi)

Corners: 18 Noise Limit: 130dB

Official Website: www.autodromodoalgarve.com