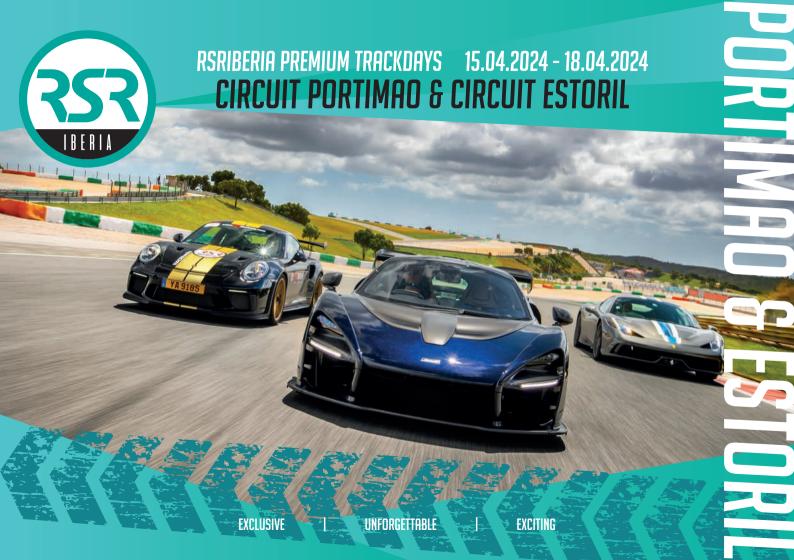

# CIRCUIT PORTIMAO PORTIMAO, PORTUGAL

#### April 15th + 16th, 2024 (Monday + Tuesday)

The Autodromo Internacional do Algarve (commonly referred to as Portimao Circuit) is famous as a favourite of the World Superbike Championships, this flowing rollercoaster of tarmac is a must drive – especially now that you have this exclusive opportunity with RSRIberia!

# **CIRCUIT ESTORIL**

ESTORIL, PORTUGAL

April 18th, 2024 (Thursday)

Circuit Estoril officially known as Autódromo Fernanda Pires da Silva is a 4.182 km (2.599 mi) long circuit on the Portuguese Riviera just outside of Lisbon. It was the home of the Formula One Portuguese Grand Prix from 1984 to 1996.