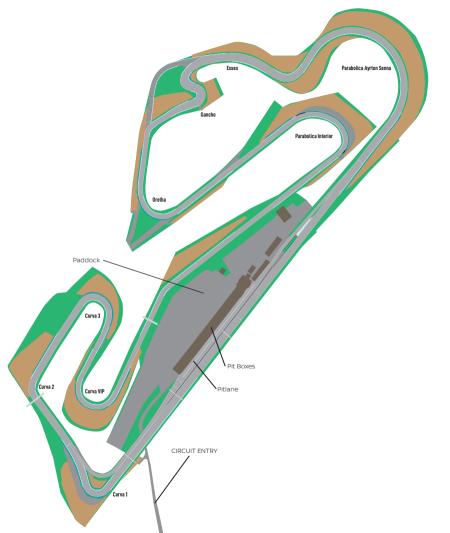

# CIRCUIT PORTIMAO PORTIMAO, PORTUGAL

#### April 15th + 16th, 2024 (Monday + Tuesday)

The Autodromo Internacional do Algarve (commonly referred to as Portimao Circuit) is famous as a favourite of the World Superbike Championships, this flowing rollercoaster of tarmac is a must drive – especially now that you have this exclusive opportunity with RSRIberia!

Construction on the track finished in October 2008, and was designed by Ricardo Pina Arquitectos. Sporting some major elevation changes, creating both blind crests and tricky cambers to keep challenging you every lap you drive!

Overall, Portimao Circuit is super-fast, super exciting and super safe – provided you give it the respect it demands!

**Length:** 4.7km (2,9mi)

Corners: 18 Noise Limit: 130dB

Official Website: www.autodromodoalgarve.com