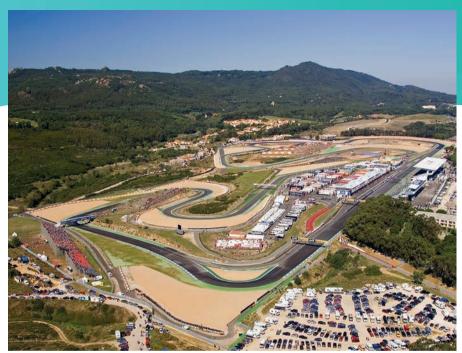

# CIRCUIT PORTIMAO PORTIMAO, PORTUGAL

#### April 15th + 16th, 2024 (Monday + Tuesday)

The Autodromo Internacional do Algarve (commonly referred to as Portimao Circuit) is famous as a favourite of the World Superbike Championships, this flowing rollercoaster of tarmac is a must drive – especially now that you have this exclusive opportunity with RSRIberia!

Construction on the track finished in October 2008, and was designed by Ricardo Pina Arquitectos. Sporting some major elevation changes, creating both blind crests and tricky cambers to keep challenging you every lap you drive!

Overall, Portimao Circuit is super-fast, super exciting and super safe – provided you give it the respect it demands!

**Length:** 4.7km (2,9mi)

Corners: 18 Noise Limit: 130dB

Official Website: www.autodromodoalgarve.com